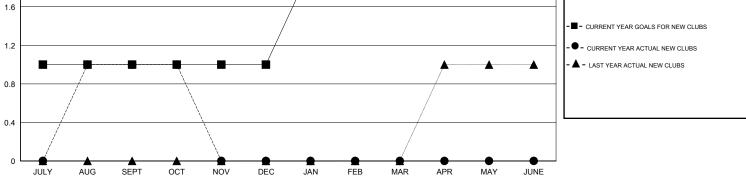

## District 20 S

Results as of: 10/31/2019

| GMT:                      |               | L           | OCATION NEW YO | RK                               |                           |                         | GMT CA                                             |  |
|---------------------------|---------------|-------------|----------------|----------------------------------|---------------------------|-------------------------|----------------------------------------------------|--|
|                           | Clut          | )S          |                | Members<br>RESULTS FOR 2019-2020 |                           |                         |                                                    |  |
|                           | RESULTS FOR   | २ २०१९-२०२० |                |                                  |                           |                         |                                                    |  |
| QUARTER                   | NEW CLUB GOAL | NEW CLUBS   | DROPPED CLUBS  | QUARTER                          | MEMBER GROWTH NET<br>GOAL | MEMBER GROWTH<br>ACTUAL | DROPPED<br>MEMBERS ACTUAL<br>(including transfers) |  |
| ULY/AUG/SEPT              | 1             | 1           | 0              | JULY/AUG/SEPT                    | 15                        | 45                      | 45                                                 |  |
| OCT/NOV/DEC<br>AN/FEB/MAR | 0<br>1        | 0<br>0      | 0              | OCT/NOV/DEC<br>JAN/FEB/MAR       | 15<br>15                  | 10<br>0                 | 14<br>0                                            |  |
| .PR/MAY/JUNE              | 0             | 0           | 0              | APR/MAY/JUNE                     | 15                        | 0                       | 0                                                  |  |