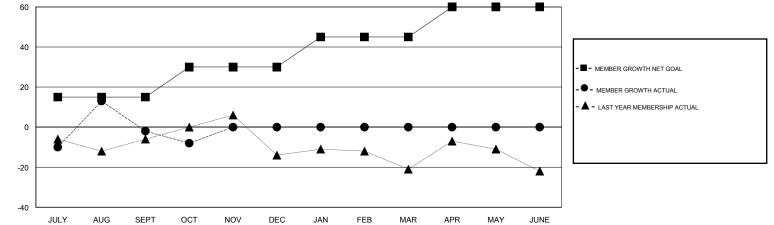

## District 20 S

Results as of: 10/31/2019

| GMT:                      |               | L           | OCATION NEW YO | RK                               |                           |                         | GMT CA                                             |  |
|---------------------------|---------------|-------------|----------------|----------------------------------|---------------------------|-------------------------|----------------------------------------------------|--|
|                           | Clut          | )S          |                | Members<br>RESULTS FOR 2019-2020 |                           |                         |                                                    |  |
|                           | RESULTS FOR   | २ २०१९-२०२० |                |                                  |                           |                         |                                                    |  |
| QUARTER                   | NEW CLUB GOAL | NEW CLUBS   | DROPPED CLUBS  | QUARTER                          | MEMBER GROWTH NET<br>GOAL | MEMBER GROWTH<br>ACTUAL | DROPPED<br>MEMBERS ACTUAL<br>(including transfers) |  |
| ULY/AUG/SEPT              | 1             | 1           | 0              | JULY/AUG/SEPT                    | 15                        | 45                      | 45                                                 |  |
| OCT/NOV/DEC<br>AN/FEB/MAR | 0<br>1        | 0<br>0      | 0              | OCT/NOV/DEC<br>JAN/FEB/MAR       | 15<br>15                  | 10<br>0                 | 14<br>0                                            |  |
| .PR/MAY/JUNE              | 0             | 0           | 0              | APR/MAY/JUNE                     | 15                        | 0                       | 0                                                  |  |